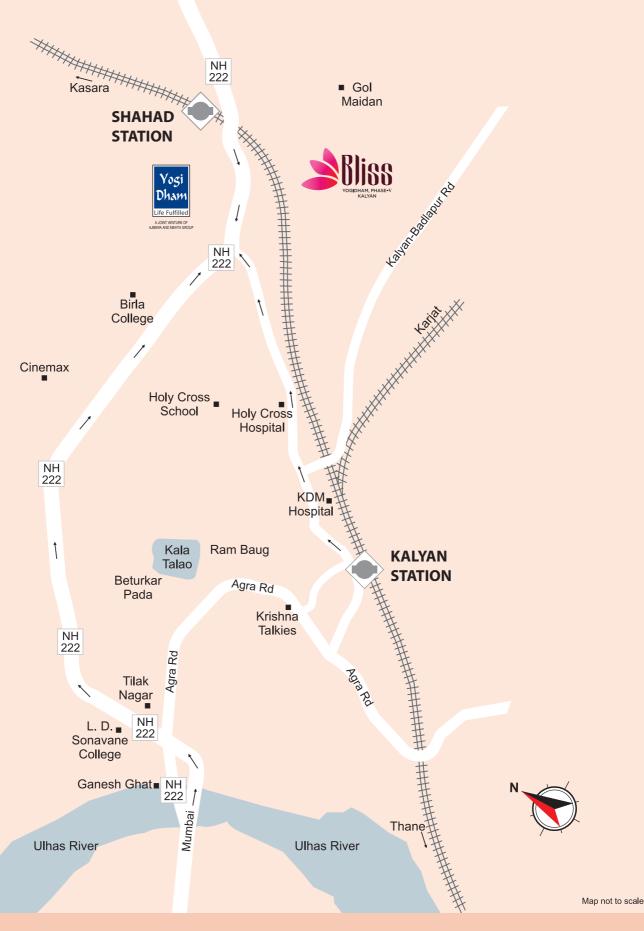

### **LOCATION PLAN**

- Leading Schools & Colleges at the distance of 1 to 3 km from the project
- Well known Hospitals & Market Place at the distance of 0 to 3 km from the project
- Kalyan Station at the distance of 2.5 km from the project