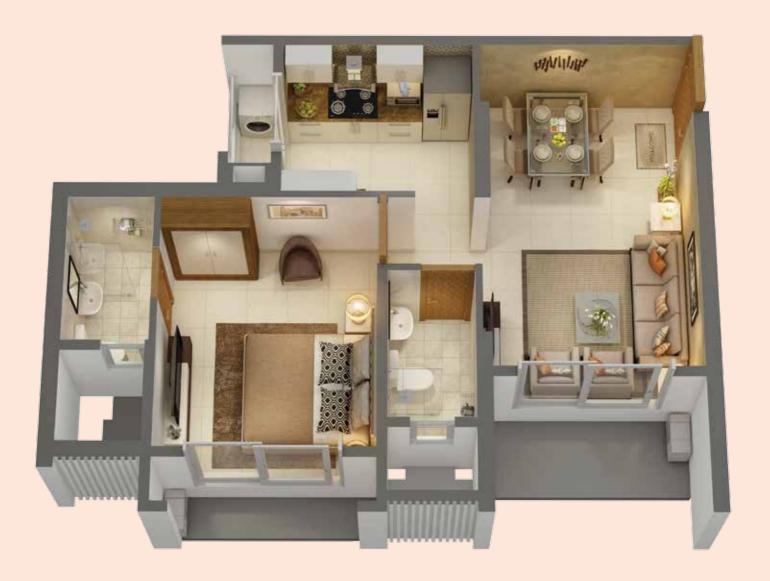

\*The above images shown are for reference purpose only. The furniture and fixtures shown in the above flat are not part of the apartment amenities.

| 1 <sup>ST</sup> FLOOR TYPICAL FLOOR PLAN |                  |                  |                  |                  |                  |
|------------------------------------------|------------------|------------------|------------------|------------------|------------------|
| FLAT NO. 1 1 BHK                         | FLAT NO. 2 1 BHK | FLAT NO. 3 2 BHK | FLAT NO. 4 2 BHK | FLAT NO. 5 1 BHK | FLAT NO. 6 1 BHK |
| 439 SQ.FT.                               | 439 SQ.FT.       | 643 SQ.FT.       | 643 SQ.FT.       | 439 SQ.FT.       | 439 SQ.FT.       |

| 1 BHK UNIT PLAN |              |         |         |  |  |
|-----------------|--------------|---------|---------|--|--|
| SR. NO.         | NAME OF ROOM | L (FT.) | B (FT.) |  |  |
| 1               | LIVING       | 16      | 10      |  |  |
| 2               | KITCHEN      | 7.4     | 9       |  |  |
| 3               | BEDROOM      | 12      | 10      |  |  |
| 4               | TOILET       | 7       | 4       |  |  |
| 5               | TOILET 2     | 7       | 4       |  |  |
| 6               | PASSAGE      | 3.3     | 4       |  |  |
| 7               | BALCONY      | 7       | 2       |  |  |