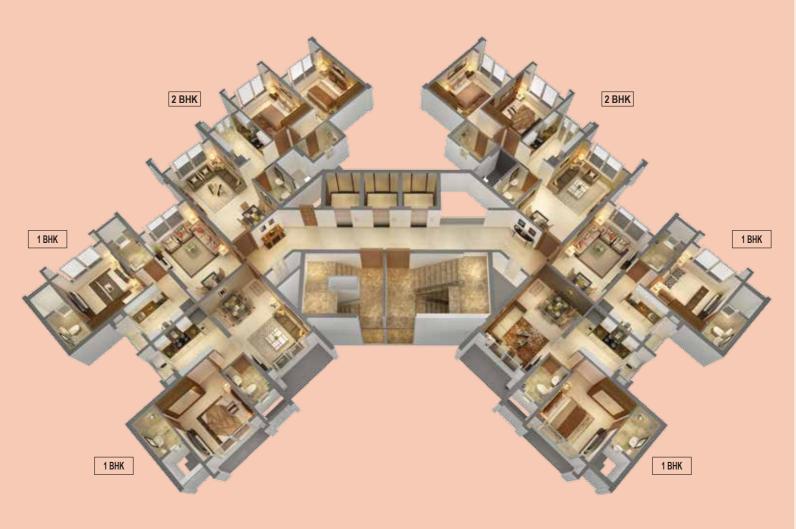

\*The above images shown are for reference purpose only. The furniture and fixtures shown in the above flat are not part of the apartment amenities.

| 1 <sup>ST</sup> FLOOR TYPICAL FLOOR PLAN |                  |                  |                  |                  |                  |
|------------------------------------------|------------------|------------------|------------------|------------------|------------------|
| FLAT NO. 1 1 BHK                         | FLAT NO. 2 1 BHK | FLAT NO. 3 2 BHK | FLAT NO. 4 2 BHK | FLAT NO. 5 1 BHK | FLAT NO. 6 1 BHK |
| 439 SQ.FT.                               | 439 SQ.FT.       | 643 SQ.FT.       | 643 SQ.FT.       | 439 SQ.FT.       | 439 SQ.FT.       |

| 2 <sup>ND</sup> TO 21 <sup>ST</sup> FLOOR TYPICAL FLOOR PLAN |                  |                  |                  |                  |                  |
|--------------------------------------------------------------|------------------|------------------|------------------|------------------|------------------|
| FLAT NO. 1 1 BHK                                             | FLAT NO. 2 1 BHK | FLAT NO. 3 2 BHK | FLAT NO. 4 2 BHK | FLAT NO. 5 1 BHK | FLAT NO. 6 1 BHK |
| 439 SQ.FT.                                                   | 439 SQ.FT.       | 643 SQ.FT.       | 643 SQ.FT.       | 439 SQ.FT.       | 439 SQ.FT.       |