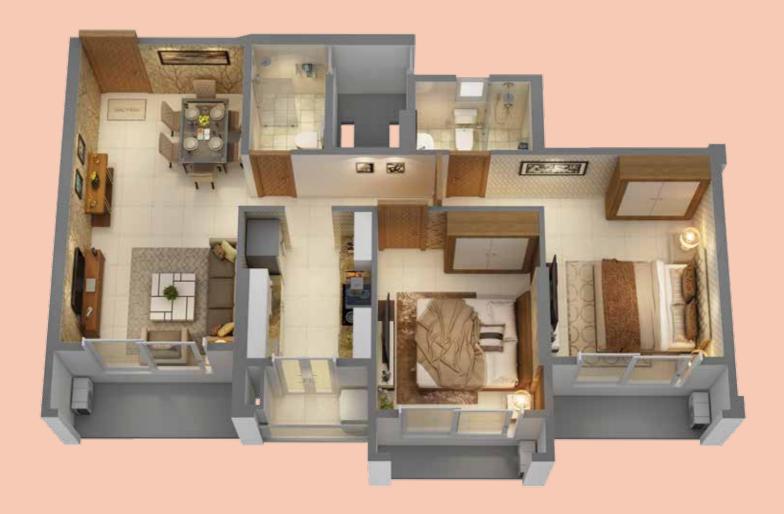

\*The above images shown are for reference purpose only. The furniture and fixtures shown in the above flat are not part of the apartment amenities.

| 1 <sup>ST</sup> FLOOR TYPICAL FLOOR PLAN |                  |                  |                  |                  |                  |
|------------------------------------------|------------------|------------------|------------------|------------------|------------------|
| FLAT NO. 1 1 BHK                         | FLAT NO. 2 1 BHK | FLAT NO. 3 2 BHK | FLAT NO. 4 2 BHK | FLAT NO. 5 1 BHK | FLAT NO. 6 1 BHK |
| 439 SQ.FT.                               | 439 SQ.FT.       | 643 SQ.FT.       | 643 SQ.FT.       | 439 SQ.FT.       | 439 SQ.FT.       |

| 2 BHK UNIT PLAN |              |         |         |  |  |
|-----------------|--------------|---------|---------|--|--|
| SR. NO.         | NAME OF ROOM | L (FT.) | B (FT.) |  |  |
| 1               | LIVING       | 19      | 10      |  |  |
| 2               | KITCHEN      | 9       | 7       |  |  |
| 3               | BEDROOM 1    | 12      | 9       |  |  |
| 4               | BEDROOM 2    | 12.6    | 10      |  |  |
| 5               | TOILET 1     | 7       | 4.6     |  |  |
| 6               | TOILET 2     | 7       | 4.6     |  |  |
| 7               | PASSAGE 1    | 3.3     | 11.8    |  |  |
| 9               | PASSAGE 2    | 3.3     | 6       |  |  |
| 10              | BALCONY      | 7       | 2       |  |  |