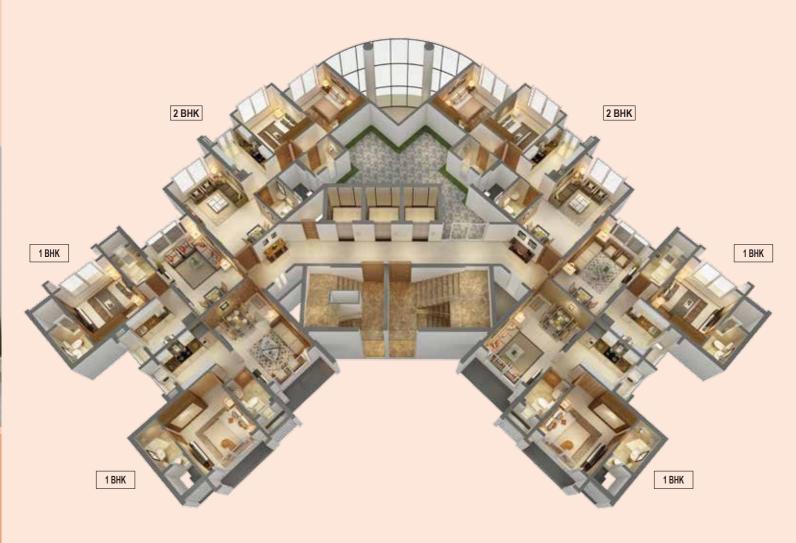

\*The above images shown are for reference purpose only. The furniture and fixtures shown in the above flat are not part of the apartment amenities.

| 1 <sup>ST</sup> FLOOR TYPICAL FLOOR PLAN |                  |                  |                  |                  |                  |
|------------------------------------------|------------------|------------------|------------------|------------------|------------------|
| FLAT NO. 1 1 BHK                         | FLAT NO. 2 1 BHK | FLAT NO. 3 2 BHK | FLAT NO. 4 2 BHK | FLAT NO. 5 1 BHK | FLAT NO. 6 1 BHK |
| 439 SQ.FT.                               | 439 SQ.FT.       | 643 SQ.FT.       | 643 SQ.FT.       | 439 SQ.FT.       | 439 SQ.FT.       |

| 2 <sup>ND</sup> TO 21 <sup>ST</sup> FLOOR TYPICAL FLOOR PLAN |                  |                  |                  |                  |                  |
|--------------------------------------------------------------|------------------|------------------|------------------|------------------|------------------|
| FLAT NO. 1 1 BHK                                             | FLAT NO. 2 1 BHK | FLAT NO. 3 2 BHK | FLAT NO. 4 2 BHK | FLAT NO. 5 1 BHK | FLAT NO. 6 1 BHK |
| 439 SQ.FT.                                                   | 439 SQ.FT.       | 643 SQ.FT.       | 643 SQ.FT.       | 439 SQ.FT.       | 439 SQ.FT.       |